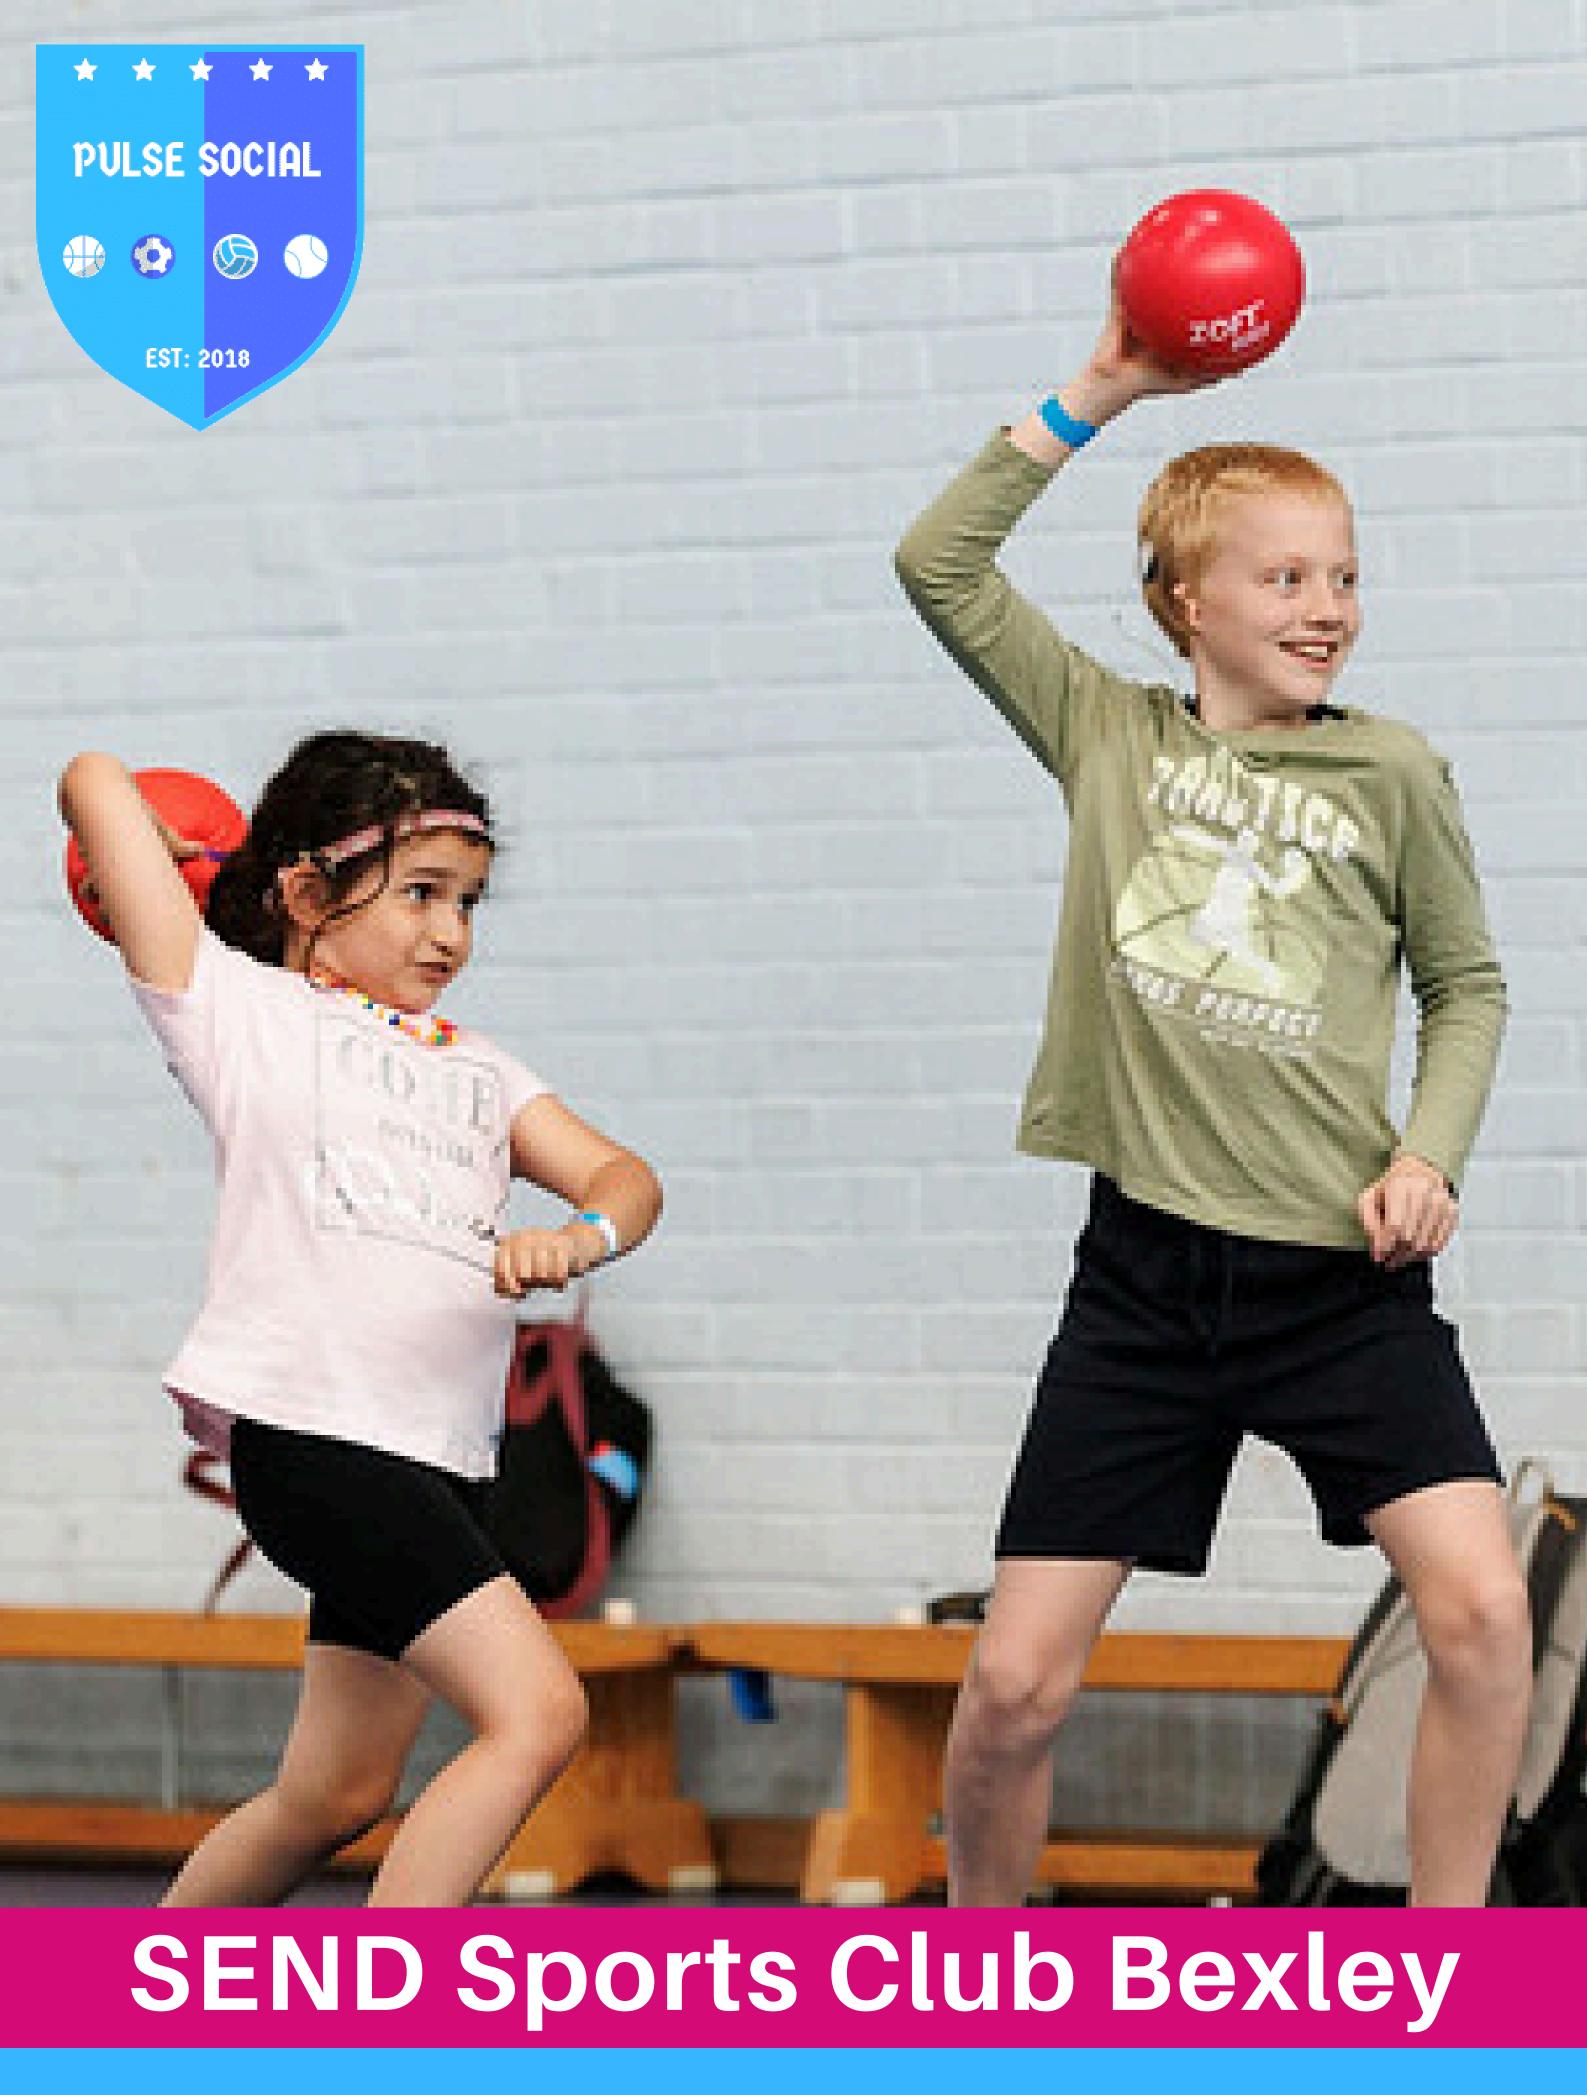

Club Bexley provides the opportunity for D/deaf, disabled and neurodivergent club members aged between 8 - 17 years old to participate in an array of bi-weekly inclusive sports activities at St Mary of the Crays (Church Hall), Dartford.

We are a friendly and fun SEND community multi-sports club that love to deliver a supportive and a social non-competitive environment.

#### **Club Bexley Session Details:**

- St Mary of the Crays (Church Hall), Old Road, Dartford, DA1 4DZ
- Thursdays bi-weekly (Term time only).
- Time: **5.30pm** to **6.30pm**
- First session **FREE** for **first timers**.
- Thereafter: £5.00 per session. (Special rate of £2.50 per additional sibling).